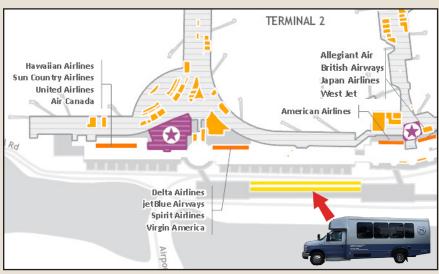

## **Terminal 2:**

From baggage claim, cross the street, then go to the second island. Walk left to signage marked "Hotel Courtesy Shuttles"