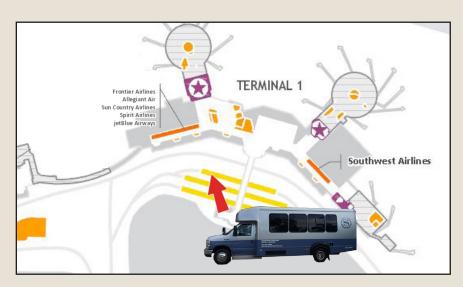

## **Terminal 1:**

Cross the Sky Bridge, then walk back towards the airport. The shuttle stop is on the third island on the left, marked "Hotel Courtesy Shuttles"